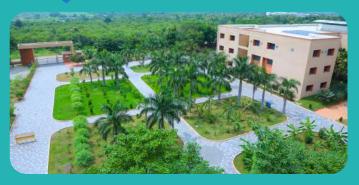

### ST. VINCENT PALLOTTI COLLEGE OF ENGINEERING & TECHNOLOGY, NAGPUR (AN AUTONOMOUS INSTITUTION)

#### **ACADEMIC BLOCK A**



**GREEN LAWN** 







### PALLOTTI'S COMMITMENT **TOWARDS ENVIRONMENT**



Scan for our College Website

Front view of the Institution



# GREEN PALLOTTI TOUR

**SEWAGE TREATMENT PLANT** 





**SOLAR** 



#### **FOOD WASTE TREATMENT**



**WASTE SEGREGATION** 



#### **POWER SUPPORT BY SOLAR**

MANUFACTURER: TATA POWER SOLAR SYSTEM LTD

**TOTAL CAPACITY: 176 KWP** 

TOTAL COST OF PROJECT: RS 53,00,378 /-

SUBSIDY RECEIVED: RS 15,90,113 /-NET COST OF PROJECT: RS 38,80,185 /-

### PER YEAR WE SAVE ABOUT 200 METRIC TON OF C02

**SEWAGE TREATMENT PLANT** 

CAPACITY: 250 KLD TOTAL COST: RS 1,05,06,684



## FACTS AND FIGURES

TOTAL CAMPUS AREA

20 ACRES

**NUMBER OF TREES** 

GREEN LUSH CAMPUS WITH MORE THAN 3030 TREES

**NUMBER OF PEOPLE** 

3500+

RATIO NO. OF TREES: NUMBER OF PEOPLE



FOR EVERY 1.15 PE