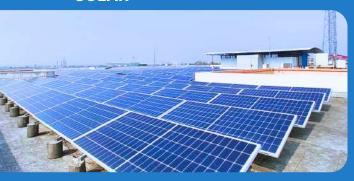

# GREEN PALLOTTI TOUR

**SEWAGE TREATMENT PLANT** 

**SOLAR** 

#### **POWER SUPPORT BY SOLAR**

MANUFACTURER: TATA POWER SOLAR SYSTEM LTD

**TOTAL CAPACITY: 176 KWP** 

TOTAL COST OF PROJECT: RS 53,00,378 /-

SUBSIDY RECEIVED: RS 15,90,113 /-NET COST OF PROJECT: RS 38,80,185 /-