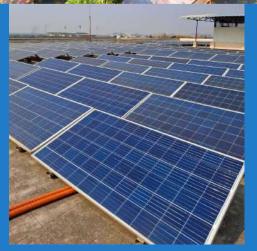

#### **POWER SUPPORT BY SOLAR**

MANUFACTURER: TATA POWER SOLAR SYSTEM LTD

**TOTAL CAPACITY: 176 KWP** 

TOTAL COST OF PROJECT: RS 53,00,378 /-

SUBSIDY RECEIVED: RS 15,90,113 /-NET COST OF PROJECT: RS 38,80,185 /-