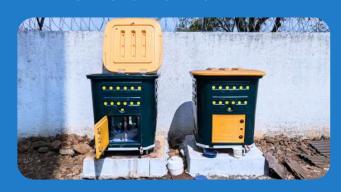

### ST. VINCENT PALLOTTI COLLEGE OF ENGINEERING & TECHNOLOGY, NAGPUR (AN AUTONOMOUS INSTITUTION)

#### **ACADEMIC BLOCK A**



**GREEN LAWN** 







### PALLOTTI'S COMMITMENT **TOWARDS ENVIRONMENT**



Scan for our College Website

Front view of the Institution



# GREEN PALLOTTI TOUR

**SEWAGE TREATMENT PLANT** 





**SOLAR** 



#### **FOOD WASTE TREATMENT**



**WASTE SEGREGATION** 



#### **POWER SUPPORT BY SOLAR**

MANUFACTURER: TATA POWER SOLAR SYSTEM LTD

**TOTAL CAPACITY: 176 KWP** 

TOTAL COST OF PROJECT: RS 53,00,378 /-

SUBSIDY RECEIVED: RS 15,90,113 /-NET COST OF PROJECT: RS 38,80,185 /-

### PER YEAR WE SAVE ABOUT 200 METRIC TON OF C02

**SEWAGE TREATMENT PLANT** 

CAPACITY: 250 KLD TOTAL COST: RS 1,05,06,684



## FACTS AND FIGURES

TOTAL CAMPUS AREA

20 ACRES

**NUMBER OF TREES** 

GREEN LUSH CAMPUS WITH MORE THAN 3030 TREES

**NUMBER OF PEOPLE** 

3500+

RATIO NO. OF TREES: NUMBER OF PEOPLE



FOR EVERY 1.15 PEOPLE, THERE IS ONE TREE.

### GREEN > PALLOTTI TOUR



**HOSTEL INTERIOR** 









**CANTEEN** 

















**FATHERS' RESIDENCE** 



**BOYS HOSTEL (425 CAPACITY)** 



**BOYS HOSTEL BLOCK B** 



# GREEN PALLOTTI TOUR